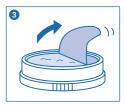

# ■容器の開け方

 上の青いフタを開けて ください。

②上側の透明フィルムを はがしてください。 ※気密性を高めるため、PETの フィルムで密封してあります。

③アルミ箔をはがし、 ご使用ください。

 ◎お問合せ先
イスクラ産業株式会社 お客様相談室
〒103-0027 東京都中央区日本橋1-14-2
電話:03-3281-3363
受付時間:午前9:00から午後5:00まで (土、日、祝日を除く)