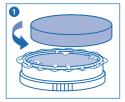

# ■容器の開け方

 上の青いフタを開けて ください。

②上側の透明フィルムを はがしてください。 ※気密性を高めるため、PETの フィルムで密封してあります。

③アルミ箔をはがし、 ご使用ください。

 ◎お問合せ先
イスクラ産業株式会社 お客様相談室
〒103-0027 東京都中央区日本橋1-14-2
電話:03-3281-3363
受付時間:午前9:00から午後5:00まで (土、日、祝日を除く)